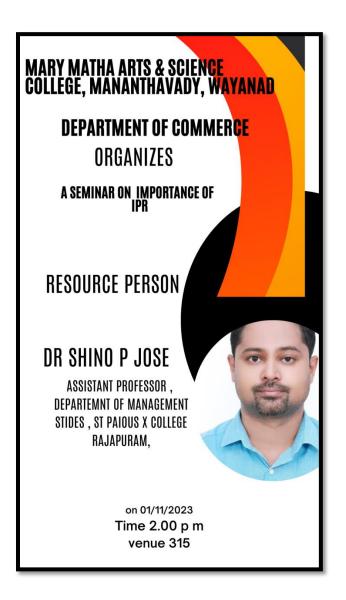

### **EVENT REPORT**

| Event Title              | : | SEMINAR ON IPR                                            |
|--------------------------|---|-----------------------------------------------------------|
| <b>Event Coordinator</b> | : | Mr. Regi Francis                                          |
| Time                     | : | 2.00 PM                                                   |
| Venue/Platform           | : | Room No 315                                               |
| <b>Resource Person</b>   | : | Dr Shino P Jose, Assistant Professor Commerce, St Pious X |
|                          |   | College, Rajapuram                                        |
| Number of Participants   | : | 30                                                        |

**Poster:** 

Mananthavady, Wayanad, Kerala Re-accredited by NAAC with B++ Grade, CGPA 2.85 (III Cycle) Education for total liberation

> SEMINAR ON IPR 01 November 2023 Time:2.00PM

#### **Programme Schedule**

| Welcome              | : Mr. Regi Francis, Assistant Professor Commerce                        |
|----------------------|-------------------------------------------------------------------------|
| Presidential Address | : Dr. Rajitha Xavior, Asst Professor and Head, Dept of Commerce         |
| Key Note Address     | : Dr Shino P Jose, Assistant Professor Commerce, St Pious X             |
| Vote of Thanks       | <b>College,Rajapuram</b><br>: Ms Krishnapriya V(Student Representative) |