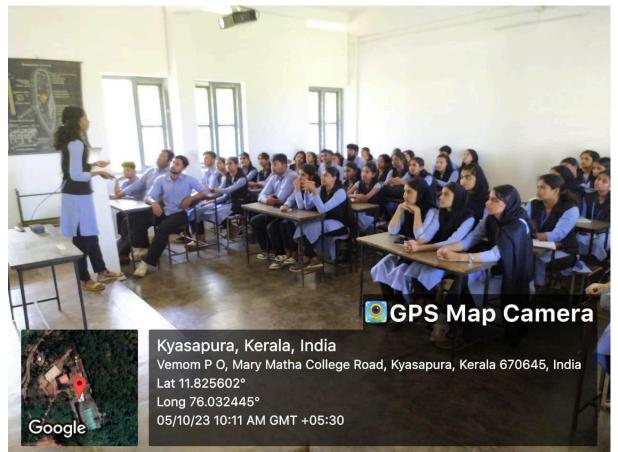

### **Report:**

The seminar on "Careers in Capital Market" held on September 11, 2023, was an enlightening event that aimed to provide valuable insights into the various career opportunities available in the capital market. Organized by the Department of Commerce at Mary Matha Arts & Science College, this seminar brought together experts and enthusiasts to discuss the dynamic world of capital markets and the prospects it offers.

The seminar began with a warm welcome from Mr. Regi Francis, an esteemed faculty member of the Department of Commerce. Mr. Francis set the tone for the event and emphasized the importance of understanding career options in the capital market for the students and participants.Dr. RajithaXavior, the Head of the Commerce Department, delivered the presidential address. She highlighted the significance of financial markets in today's economy and encouraged students to explore opportunities in the capital market as a viable career choice. Dr. Xavior also appreciated the efforts of the organizers for arranging such an informative event.Mr. Binu Jose, the Director of ACUMEN Pvt. Ltd, delivered the keynote address. His speech was the highlight of the seminar as he shared his extensive knowledge and experience in the capital market, captivating the audience with real-world examples and success stories. His address was both inspirational and informative, shedding light on the diverse career paths available in this field.The seminar