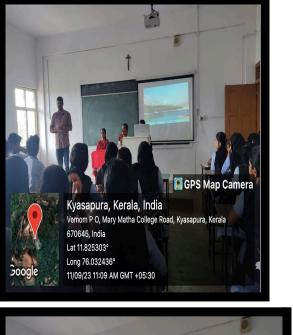

### **Report:**

The seminar on "Careers in Capital Market" held on September 11, 2023, was an enlightening event that aimed to provide valuable insights into the various career opportunities available in the capital market. Organized by the Department of Commerce at Mary Matha Arts & Science College, this seminar brought together experts and enthusiasts to discuss the dynamic world of capital markets and the prospects it offers.

The seminar began with a warm welcome from Mr. Regi Francis, an esteemed faculty member of the Department of Commerce. Mr. Francis set the tone for the event and emphasized the importance of understanding career options in the capital market for the students and participants.Dr. RajithaXavior, the Head of the Commerce Department, delivered the presidential address. She highlighted the significance of financial markets in today's economy and encouraged students to explore opportunities in the capital market as a viable career choice. Dr. Xavior also appreciated the efforts of the organizers for arranging such an informative event.Mr. Binu Jose, the Director of ACUMEN Pvt. Ltd, delivered the keynote address. His speech was the highlight of the seminar as he shared his extensive knowledge and experience in the capital market, captivating the audience with real-world examples and success stories. His address was both inspirational and informative, shedding light on the diverse career paths available in this field.The seminar