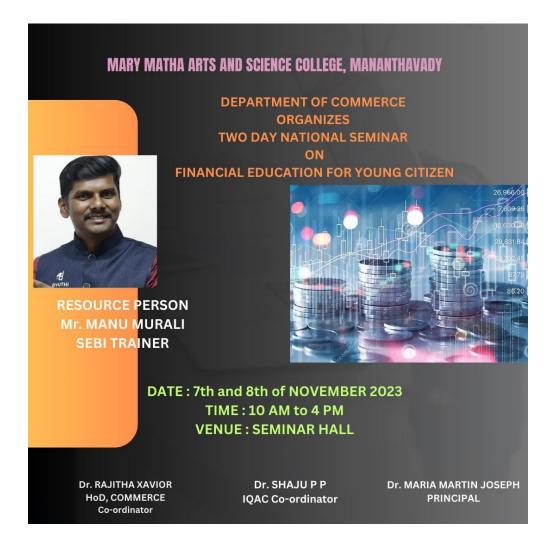

Education for Young  |
|--------------------------|-------|-----------------------------------------------------------|
| Citizen                  | "     |                                                           |
| <b>Event Coordinator</b> | : Dr. | Rajitha Xavior, Asst Professor and Head, Dept of Commerce |
| Date                     | :     | 7 <sup>th</sup> and 8 <sup>th</sup> November 2023         |
| Time                     | :     | 10 am to 4 pm                                             |
| Venue/Platform           | :     | Seminar Hall                                              |
| <b>Resource Person</b>   | :     | Mr. Manu Murali (SEBI Trainer)                            |
| Number of Participa      | ants: | 47                                                        |





Mananthavady, Wayanad, Kerala Re-accredited by NAAC with B++ Grade, CGPA 2.85 (III Cycle) Education for total liberation

Two Day National Seminar on "Financial Education for Young Citizen" 7<sup>th</sup> and 8<sup>th</sup> November 2023 **Time**:10 am to 4 pm

### **Programme Schedule**

| Welcome           | : Mr. Muhammed Sinan (Student Representative, III B com)        |
|-------------------|-----------------------------------------------------------------|
| Inaugural Address | : Dr. Rajitha Xavior, Asst Professor and Head, Dept of Commerce |
| Key Note Address  | : Mr. Manu Murali (SEBI Trainer)                                |

Vote of Thanks : Ms. Arya Biju (Student Representative, III B com)

### **Report:**

A two-day national seminar on '**Financial Education for Young Citiz