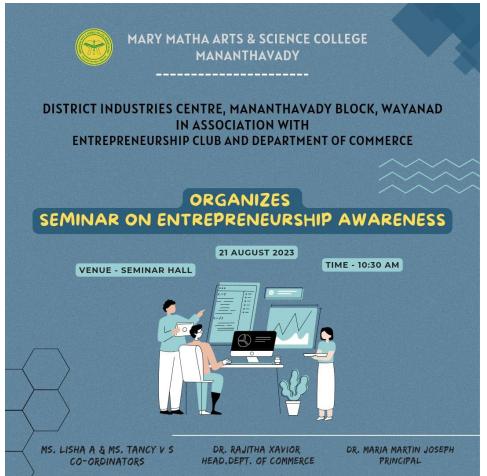

### **EVENT REPORT**

| Event Title              | : | SEMINAR ON IPR                                            |
|--------------------------|---|-----------------------------------------------------------|
| <b>Event Coordinator</b> | : | Mr. Regi Francis                                          |
| Time                     | : | 2.00 PM                                                   |
| Venue/Platform           | : | Room No 315                                               |
| <b>Resource Person</b>   | : | Dr Shino P Jose, Assistant Professor Commerce, St Pious X |
|                          |   | College, Rajapuram                                        |
| Number of Participants   | : | 30                                                        |

**Poster:** 

Mananthavady, Wayanad, Kerala Re-accredited by NAAC with B++ Grade, CGPA 2.85 (III Cycle) Education for total liberation

> SEMINAR ON IPR 01 November 2023 Time:2.00PM

#### **Programme Schedule**

| Welcome              | : Mr. Regi Francis, Assistant Professor Commerce                        |
|----------------------|-------------------------------------------------------------------------|
| Presidential Address | : Dr. Rajitha Xavior, Asst Professor and Head, Dept of Commerce         |
| Key Note Address     | : Dr Shino P Jose, Assistant Professor Commerce, St Pious X             |
| Vote of Thanks       | <b>College,Rajapuram</b><br>: Ms Krishnapriya V(Student Representative) |