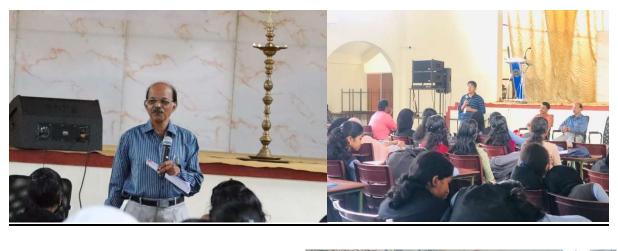

### **Report:**

On 1st November 2023 at 2:00 PM, the Department of Commerce at Mary Matha Arts and Science College Mananthavady, hosted a seminar on Intellectual Property Rights (IPR). The event commenced with a welcome speech by Mr. Regi Francis, Assistant Professor of Commerce, followed by a presidential address by Dr. Rajitha Xavior, Assistant Professor and Head of the Department of Commerce. The keynote address was delivered by Dr. Shino P Jose, Assistant Professor of Commerce at St. Pious X College, Rajapuram, who provided an in-depth exploration of IPR, including its types, legal frameworks, and real-world applications. The seminar concluded with a vote of thanks by Ms. Krishnapriya V, a student representative. The seminar successfully enhanced participants' understanding of IPR, highlighted its importance in protecting innovations, and motivated further exploration and study in this critical area. The event fostered valuable networking opportunities and contributed significantly to the academic and professional growth of the attendees. Definition and significance of research methodology. The session was interactive, with participants engaging in discussions and asking questions, which Dr. Shino answered with clarity and expertise.

#### **Outcome:**

The seminar successfully enhanced participants' understanding of IPR, including its types and legal frameworks, and highlighted its importance in protecting innovations. It motivated attendees to further explore and study IPR, fostering valuable networking opportunities among participants. The event significantly contributed to the academic and professional growth of attendees, equipping them with crucial knowledge and practical insights into the field of intellectual property rights. Overall, the seminar was a valuable contribution to the academic and professional development of the participants.