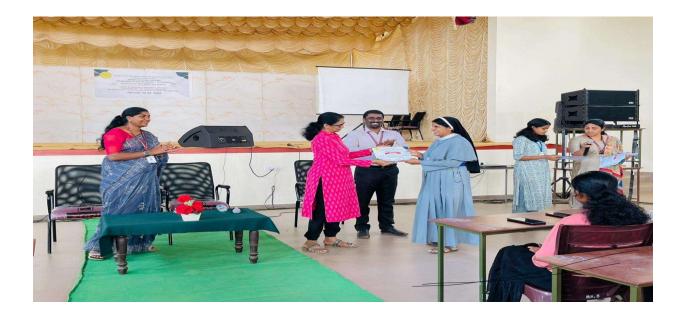

Mananthavady, Wayanad, Kerala Re-accredited by NAAC with B++ Grade, CGPA 2.85 (III Cycle) Education for total liberation

Photographs:

Mananthavady, Wayanad, Kerala Re-accredited by NAAC with B++ Grade, CGPA 2.85 (III Cycle) Education for total liberation

#### **Photographs:**

Mananthavady, Wayanad, Kerala Re-accredited by NAAC with B++ Grade, CGPA 2.85 (III Cycle) Education for total liberation