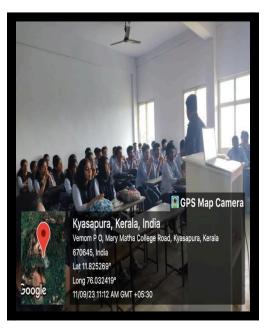

### **Report:**

The seminar on "Careers in Capital Market" held on September 11, 2023, was an enlightening event that aimed to provide valuable insights into the various career opportunities available in the capital market. Organized by the Department of Commerce at Mary Matha Arts & Science College, this seminar brought together experts and enthusiasts to discuss the dynamic world of capital markets and the prospects it offers.

The seminar began with a warm welcome from Mr. Regi Francis, an esteemed faculty member of the Department of Commerce. Mr. Francis set the tone for the event and emphasized the importance of understanding career options in the capital market for the students and participants.Dr. RajithaXavior, the Head of the Commerce Department, delivered the presidential address. She highlighted the significance of financial markets in today's economy and encouraged students to explore opportunities in the capital market as a viable career choice. Dr. Xavior also appreciated the efforts of the organizers for arranging such an informative event.Mr. Binu Jose, the Director of ACUMEN Pvt. Ltd, delivered the keynote address. His speech was the highlight of the seminar as he shared his extensive knowledge and experience in the capital market, captivating the audience with real-world examples and success stories. His address was both inspirational and informative, shedding light on the diverse career paths available in this field.The seminar