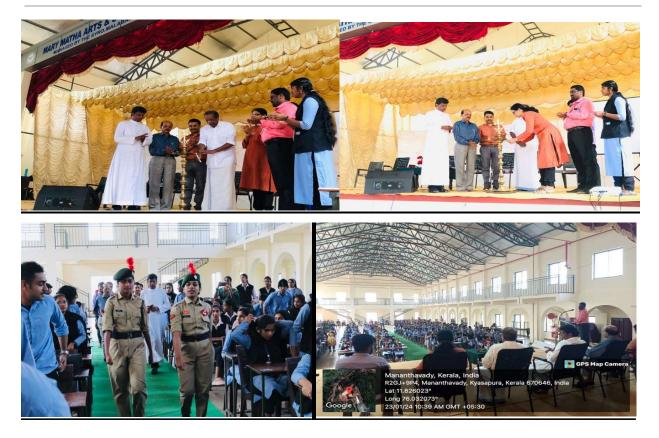

### **Report:**

The seminar on "Careers in Capital Market" held on September 11, 2023, was an enlightening event that aimed to provide valuable insights into the various career opportunities available in the capital market. Organized by the Department of Commerce at Mary Matha Arts & Science College, this seminar brought together experts and enthusiasts to discuss the dynamic world of capital markets and the prospects it offers.

The seminar began with a warm welcome from Mr. Regi Francis, an esteemed faculty member of the Department of Commerce. Mr. Francis set the tone for the event and emphasized the importance of understanding career options in the capital market for the students and participants.Dr. RajithaXavior, the Head of the Commerce Department, delivered the presidential address. She highlighted the significance of financial markets in today's economy and encouraged students to explore opportunities in the capital market as a viable career choice. Dr. Xavior also appreciated the efforts of the organizers for arranging such an informative event.Mr. Binu Jose, the Director of ACUMEN Pvt. Ltd, delivered the keynote address. His speech was the highlight of the seminar as he shared his extensive knowledge and experience in the capital market, captivating the audience with real-world examples and success stories. His address was both inspirational and informative, shedding light on the diverse career paths available in this field.The seminar

Mananthavady,Wayanad,Kerala Re-accreditedbyNAACwithB++Grade,CGPA2.85(IIICycle) Educationfortotalliberation

concluded with a vote of thanks delivered by Ms. AryaBiju, one of the participants. She expressed gratitude to all the speakers, organizers, and attendees for making the event a success. Ms. Biju emphasized the importance of such seminars in shaping the future careers of students and encouraged everyone to explore the possibilities in the capital market.he "Careers in Capital Market" seminar provided valuable insights into the world of finance and investment, helping attendees understand the diverse career opportunities available in the capital market. The event's success was attributed to the engaging speeches by Mr. Binu Jose and the enthusiastic participation of students and faculty members. This seminar served as a platform to inspire and guide individuals interested in pursuing a career in the capital market, making it a memorable and educational experience for all.