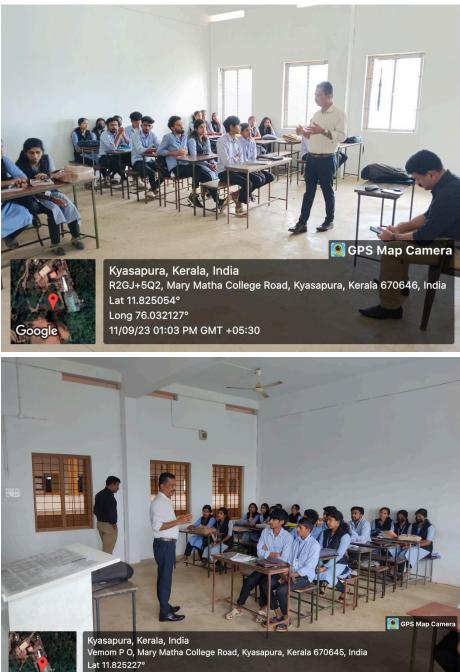

### **EVENTREPORT**

| EventTitle                | :      | CAREERS IN CAPITAL MARKET                                 |
|---------------------------|--------|-----------------------------------------------------------|
| Event Coordinator<br>Date | :<br>: | Mr.RegiFrancis,Asst. Professor,Dept.ofCommerce 11/09/2023 |
| Time<br>Venue/Platform    | :      | 11:00Am<br>Room No 308                                    |

### **Report:**

The seminar on "Careers in Capital Market" held on September 11, 2023, was an enlightening event that aimed to provide valuable insights into the various career opportunities available in the capital market. Organized by the Department of Commerce at Mary Matha Arts & Science College, this seminar brought together experts and enthusiasts to discuss the dynamic world of capital markets and the prospects it offers.

The seminar began with a warm welcome from Mr. Regi Francis, an esteemed faculty member of the Department of Commerce. Mr. Francis set the tone for the event and emphasized the importance of understanding career options in the capital market for the students and participants.Dr. RajithaXavior, the Head of the Commerce Department, delivered the presidential address. She highlighted the significance of financial markets in today's economy and encouraged students to explore opportunities in the capital market as a viable career choice. Dr. Xavior also appreciated the efforts of the organizers for arranging such an informative event.Mr. Binu Jose, the Director of ACUMEN Pvt. Ltd, delivered the keynote address. His speech was the highlight of the seminar as he shared his extensive knowledge and experience in the capital market, captivating the audience with real-world examples and success stories. His address was both inspirational and informative, shedding light on the diverse career paths available in this field.The seminar