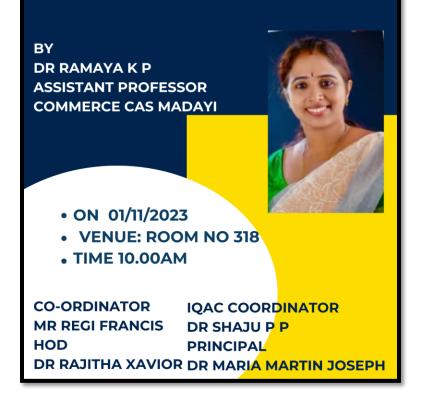

### **EVENT REPORT**

| Event Title              | : | SEMINAR ON RESEARCH METHODOLOGY                                   |
|--------------------------|---|-------------------------------------------------------------------|
| <b>Event Coordinator</b> | : | Mr. Regi Francis                                                  |
| Time                     | : | 10 am                                                             |
| Venue/Platform           | : | Room No 318                                                       |
| <b>Resource Person</b>   | : | Dr Ramya K P, Assistant Professor Commerce, CAS College<br>Madayi |
| Number of Participants   | : | 35                                                                |

### SEMINAR ON RESEARCH METHODOLOGY 01 November 2023 Time:10 am

#### **Programme Schedule**

| Welcome              | : Mr. Regi Francis, Assistant Professor Commerce                    |
|----------------------|---------------------------------------------------------------------|
| Presidential Address | : Dr. Rajitha Xavior, Asst Professor and Head, Dept of Commerce     |
| Key Note Address     | : Dr Ramya K P, Assistant Professor Commerce, CAS College<br>Madayi |
| Vote of Thanks       | : Ms AdinyA Pradeep(Student Representative)                         |