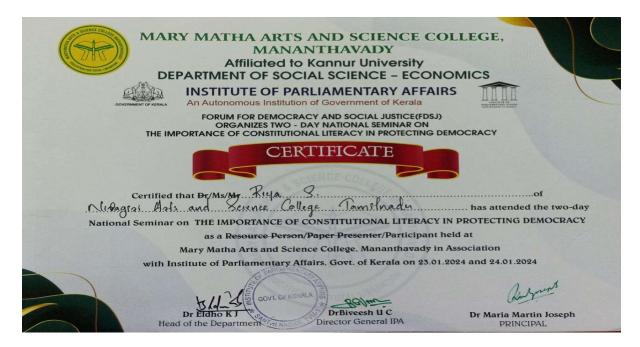

### **EVENT REPORT**

| Event Title              | : | A Skill Development Workshop on GST in Accounting<br>-A Finishing School Program |
|--------------------------|---|----------------------------------------------------------------------------------|
| <b>Event Coordinator</b> | : | Mr. Regi Francis                                                                 |
| Time                     | : | 10.00AM                                                                          |
| Venue/Platform           | : | CS LAB 2                                                                         |
| <b>Resource Person</b>   | : | Ms Athira Satheesh, Professional GST Accountant                                  |
| Number of Participants   | : | 32                                                                               |

### **Programme Schedule**

| Welcome                             | : Dr. Eldho K J, Assistant Professor Computer Science                                                   |
|-------------------------------------|---------------------------------------------------------------------------------------------------------|
| Presidential Address                | : Dr. Rajitha Xavior, Asst Professor and Head, Dept of Commerce                                         |
| Technical Session<br>Vote of Thanks | <ul><li>: Ms Athira Satheesh, Resource Person</li><li>: Ms Arya Biju (Student Representative)</li></ul> |

### **Report:**

On January 22, 2024, a Skill Development Workshop on GST in Accounting was conducted at the CS LAB 2, starting at 10:00 AM. This workshop aimed to enhance the students' understanding and application of GST in accounting practices. The event began with a welcome address by Dr. Eldho K J, Assistant Professor of Computer Science. Dr. Eldho highlighted the importance of GST knowledge in modern accounting and how this workshop would bridge the gap between theoretical concepts and practical application. Following the welcome address, Dr. Rajitha Xavior, Assistant Professor and Head of the Department of Commerce, delivered the Presidential Address. Dr. Xavior emphasized the critical role of GST in the current economic landscape and its significance for commerce students. She also appreciated the efforts of the organizers and encouraged participants to actively engage and make the most of the session. The core of the workshop was the Technical Session led by Ms. Athira Satheesh, a renowned resource person with extensive expertise in GST and accounting. Ms. Satheesh provided an in-depth overview of GST regulations, compliance requirements, and their implications for accounting practices. She also demonstrated practical scenarios and case studies to help students grasp the real-world applications of GST. Her engaging presentation and interactive approach kept the participants deeply involved throughout the session. The event concluded with a Vote of Thanks delivered by Ms. Arya Biju, a student representative. Ms. Biju expressed her gratitude to the resource person, the faculty, and the participants for their active involvement. She also acknowledged the hard work of the event coordinator, Mr. Regi Francis, in ensuring the workshop's success.