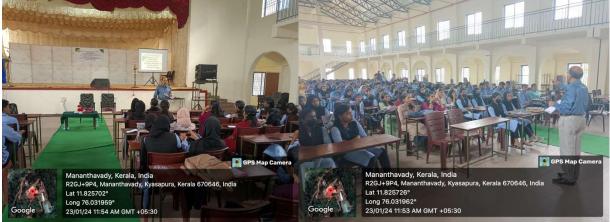

### **Report:**

A seminar on "Research Methodology" was conducted by the Department of Commerce at CAS College, Madayi, Kannur, on the 1st of November, 2023. The seminar was graced by Dr. Ramya K P, the Head of the Department of Commerce, who served as the resource person. The event witnessed the participation of 35 enthusiastic attendees, including students and faculty members. The seminar began at 10:00 AM and was structured into several segments: Mr. Regi Francis, delivered the welcome speech. In his welcome speech, warmly greeted the participants and introduced the esteemed resource person, Dr. Ramya K P. He highlighted the importance of research methodology in academic and professional settings and set a positive tone for the seminar. Dr. Rajitha Xavior delivered the presidential address, emphasizing the critical role of research in the field of commerce. She elaborated on the need for rigorous research methods to ensure the validity and reliability of academic studies. Dr. Ramya K P conducted an insightful and comprehensive session on research methodology. Her presentation covered various aspects, including:

- Definition and significance of research methodology
- Different types of research methods (qualitative and quantitative)
- Steps involved in the research process
- Techniques for data collection and analysis
- Importance of ethical considerations in research
- Practical examples and case studies to illustrate key concepts

The session was interactive, with participants engaging in discussions and asking questions, which Dr. Ramya answered with clarity and expertise.

Ms. Adinya Pradeep delivered the vote of thanks, expressing gratitude to Dr. Ramya K P for her enlightening session. She also thanked Dr. Rajitha Xavior, Mr. Regi Francis, the organizing committee, and all the participants for their active involvement and contribution to the success of the seminar.