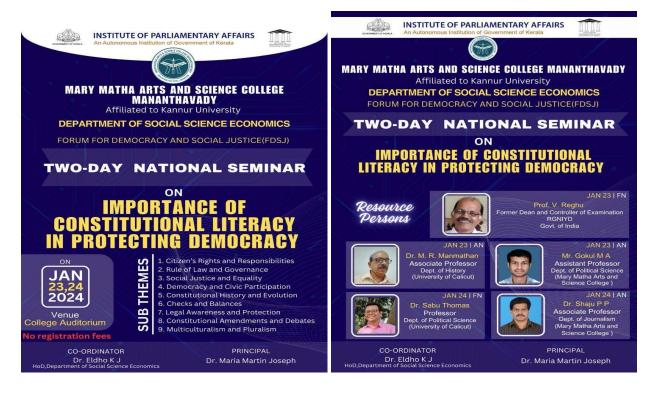

|--------------------------|---|---------------------------------------------------------------|
|                          |   | Protecting Democracy"                                         |
| Organiser                | : | Department of Social Science – Economics & Institute of       |
|                          |   | Parliamentary Affairs (IPA), Govt. of Kerala                  |
| <b>Event Coordinator</b> | : | Dr.Eldho K J, HoD, Department of Social Science-Economics     |
| <b>Event Date</b>        | : | 23 & 24 January 2024                                          |
| <b>Event Time</b>        | : | 10.00 AM – 4.00 PM                                            |
| Venue                    | : | Auditorium, MMC Mananthavady                                  |

## **EVENT BROCHURE**





Mary Matha Arts & Science College Mananthavady Mananthavady, Wayanad, Kerala Re-accredited by NAAC with B++ Grade, CGPA 2.85 (III Cycle) **Education for total liberation** 

## **DETAILED PROGRAMME CHART**

#### TWO DAY NATIONAL SEMINAR ON **IMPORTANCE OF CONSTITUTIONAL LITERACY IN PROTECTING DEMOCRACY**



2024 JANUARY 23 & 24 10:00 am ONWARDS MARY MATHA ARTS AND SCIENCE COLLEGE

Organized by Department of Social Science Economics, Mary Matha Arts and Science College, Mananthavady 

In association with Institute of Parliamentary Affairs (IPA), Government of Kerala, Thiruvananthapuram

#### IMPORTANCE OF CONSTITUTIONAL LITERACY IN PROTECTING DEMOCRACY

Constitutional Literacy refers to a comprehensive understanding of country's constitution, including its principles, provisions and the