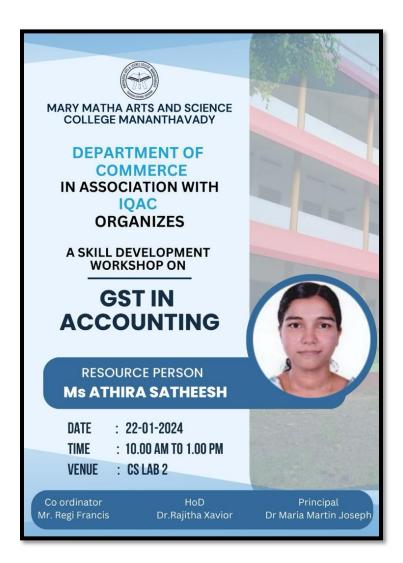

### **EVENT REPORT**

| Event Title              | : | A Skill Development Workshop on GST in Accounting<br>-A Finishing School Program |
|--------------------------|---|----------------------------------------------------------------------------------|
| <b>Event Coordinator</b> | : | Mr. Regi Francis                                                                 |
| Time                     | : | 10.00AM                                                                          |
| Venue/Platform           | : | CS LAB 2                                                                         |
| <b>Resource Person</b>   | : | Ms Athira Satheesh, Professional GST Accountant                                  |
| Number of Participants   | : | 32                                                                               |

### A Skill Development Workshop on GST in Accounting 22 January 2024 Time:10.00AM